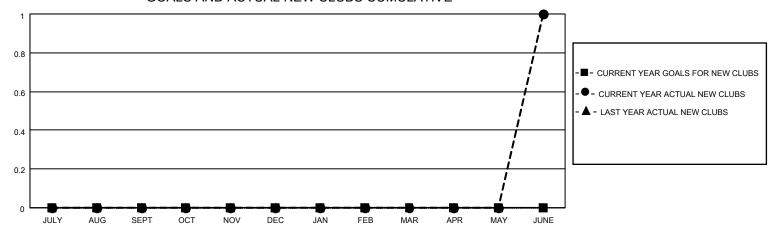

## District 14 K

Results as of: 6/30/2021

| Clubs                                                       |                  |                  |                  | Members                                                     |                        |                         |                                                    |  |  |
|-------------------------------------------------------------|------------------|------------------|------------------|-------------------------------------------------------------|------------------------|-------------------------|----------------------------------------------------|--|--|
|                                                             | RESULTS FOR      | 2020-2021        |                  | RESULTS FOR 2020-2021                                       |                        |                         |                                                    |  |  |
| QUARTER                                                     | NEW CLUB GOAL    | NEW CLUBS        | DROPPED CLUBS    | QUARTER MEME                                                | BER GROWTH NET<br>GOAL | MEMBER GROWTH<br>ACTUAL | DROPPED<br>MEMBERS ACTUAL<br>(including transfers) |  |  |
| JULY/AUG/SEPT<br>OCT/NOV/DEC<br>JAN/FEB/MAR<br>APR/MAY/JUNE | 0<br>0<br>0<br>0 | 0<br>0<br>0<br>1 | 0<br>2<br>0<br>0 | JULY/AUG/SEPT<br>OCT/NOV/DEC<br>JAN/FEB/MAR<br>APR/MAY/JUNE | 0<br>0<br>0<br>0       | 7<br>7<br>1<br>33       | 16<br>29<br>12<br>40                               |  |  |

## GOALS AND ACTUAL NEW CLUBS CUMULATIVE

| DROPPED CLUBS: 2           |    | 11 CLUBS OF 34 ADDED 1 OR MORE<br>NEW MEMBERS | GENDER DISTRIBUTION  MALE 508 (67.64%) |              |     |
|----------------------------|----|-----------------------------------------------|----------------------------------------|--------------|-----|
| DROPPED MEMBERS            |    |                                               | FEMALE                                 | 243 (32.36%) |     |
| DECEASED                   | 19 | CLICK HERE FOR CUMULATIVE                     | TOTAL FAMILY UNIT MEMBERS              |              | 113 |
| CLUB CANCELLED 15 OTHER 63 |    | MEMBERSHIP DATA                               | FAMILY MEMBERS PAYING HALF             |              | 58  |
| TOTAL                      | 97 |                                               | DOLO                                   |              |     |