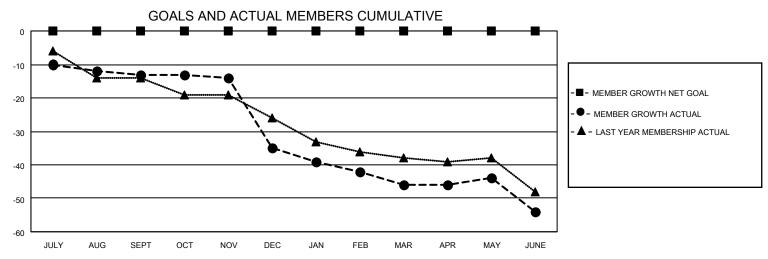

## District 14 K

Results as of: 6/30/2021

| Clubs                                                       |                  |                  |                  | Members                                                     |                        |                         |                                                    |  |  |
|-------------------------------------------------------------|------------------|------------------|------------------|-------------------------------------------------------------|------------------------|-------------------------|----------------------------------------------------|--|--|
|                                                             | RESULTS FOR      | 2020-2021        |                  | RESULTS FOR 2020-2021                                       |                        |                         |                                                    |  |  |
| QUARTER                                                     | NEW CLUB GOAL    | NEW CLUBS        | DROPPED CLUBS    | QUARTER MEME                                                | BER GROWTH NET<br>GOAL | MEMBER GROWTH<br>ACTUAL | DROPPED<br>MEMBERS ACTUAL<br>(including transfers) |  |  |
| JULY/AUG/SEPT<br>OCT/NOV/DEC<br>JAN/FEB/MAR<br>APR/MAY/JUNE | 0<br>0<br>0<br>0 | 0<br>0<br>0<br>1 | 0<br>2<br>0<br>0 | JULY/AUG/SEPT<br>OCT/NOV/DEC<br>JAN/FEB/MAR<br>APR/MAY/JUNE | 0<br>0<br>0<br>0       | 7<br>7<br>1<br>33       | 16<br>29<br>12<br>40                               |  |  |